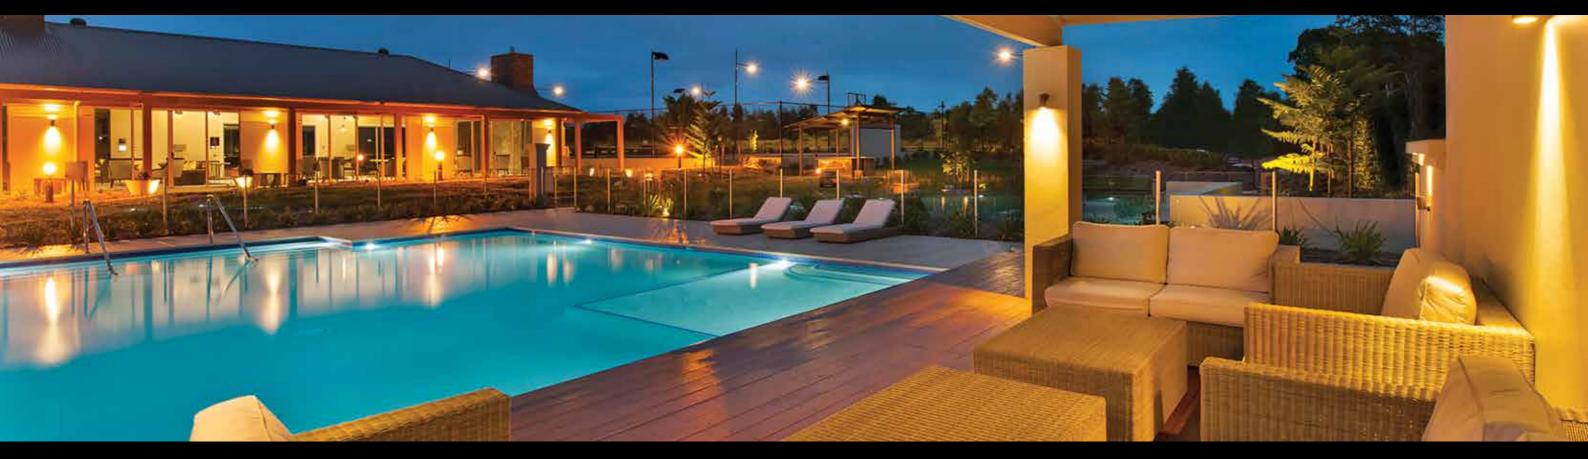

## HARRINGTON GROVE COUNTRY CLUB

The stunning Harrington Grove Country Club forms the epicentre of the Harrington Grove community. Surrounded by woodlands and grassy hills, the Country Club is an exciting venue for casual dining, recreation, relaxation and community interaction. It was built with architectural flair and design excellence to offer leisure and sporting facilities on a grand scale scale.

Set amidst the leafy surrounds of Harrington Forest, Harrington Grove Country Club is an ideal destination to do as much or as little as desired. Residents can choose to actively participate in recreation and sport, or can alternatively opt to sit and enjoy the expansive views over a drink. The leisure and recreation facilities are strictly reserved for residents and their guests. Enjoying excellent acoustics, the amphitheatre is perfect for outdoor entertainment including local concerts with professional music and theatre performances.

Rich elegant interiors with luxurious lounges and the cosy fireplace are juxtaposed with soaring ceilings and expansive glass windows opening to magnificent views. There truly is nothing like it.

- Tennis courts
- Swimming pools
- Fully-equipped gym
- Picnic and barbecue facilities
- Community room