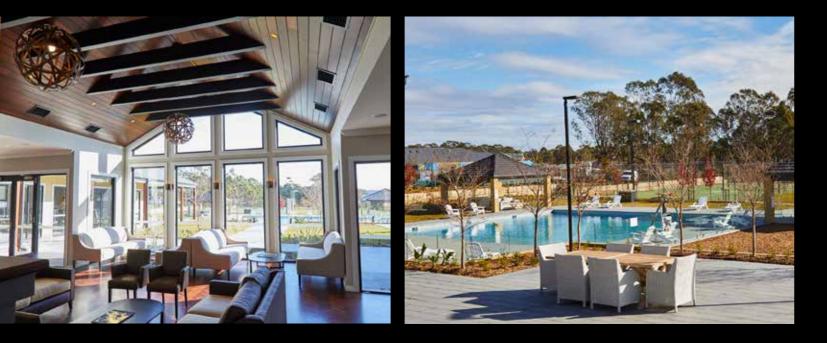

Set amidst the leafy surrounds of Harrington Forest, Harrington Grove Country Club is an ideal destination to do as much or as little as desired. Residents can choose to actively participate in recreation and sport, or can alternatively opt to sit and enjoy the expansive views over a drink. The leisure and recreation facilities are strictly reserved for residents and their guests. Enjoying excellent acoustics, the amphitheatre is perfect for outdoor entertainment including local concerts with professional music and theatre performances.

Residents enjoy exclusive access to the following facilities at the Harrington Grove Country Club:

- Amphitheatre

Harringtons Bar + Grill is an exciting restaurant located within the Harrington Grove Country Club, open Tuesday to Sunday. Its focus on seasonal produce and exciting dining experiences make it a popular destination with Harrington Grove residents and non-residents alike. Similarly, the function rooms create the perfect atmosphere for special events ranging from milestone birthdays to weddings, christenings and other family events.

Rich elegant interiors with luxurious lounges and the cosy fireplace are juxtaposed with soaring ceilings and expansive glass windows opening to magnificent views. There truly is nothing like it.

- Tennis courts
- Swimming pools
- Fully-equipped gym
- Picnic and barbecue facilities
- Community room