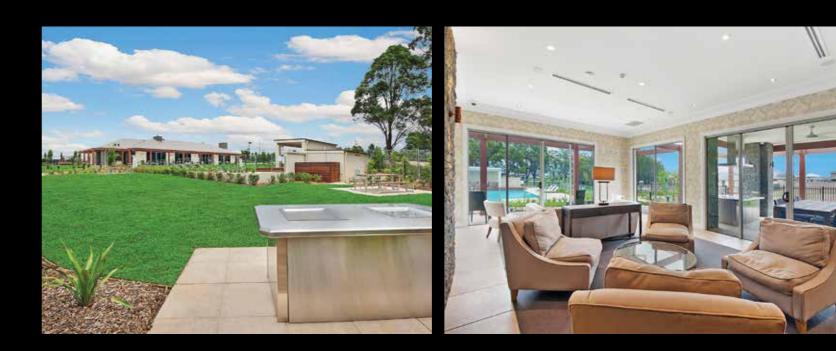

## HARRINGTON GROVE COUNTRY CLUB

The stunning Harrington Grove Country Club forms the epicentre of the Harrington Grove community. Surrounded by woodlands and grassy hills, the Country Club is an exciting venue for casual dining, recreation, relaxation and community interaction. It was built with architectural flair and design excellence to offer leisure and sporting facilities on a grand scale scale.

Rich elegant interiors with luxurious lounges and the cosy fireplace are juxtaposed with soaring ceilings and expansive glass windows opening to magnificent views. There truly is nothing like it.

- Tennis courts
- Swimming pools
- Fully-equipped gym
- Picnic and barbecue facilities
- Community room