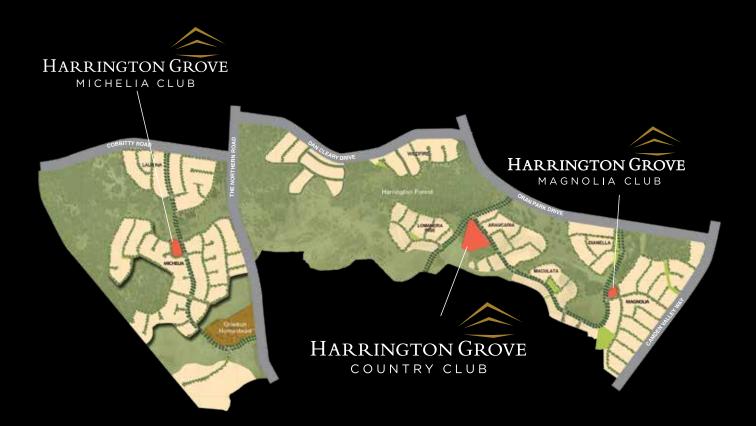

### WORLD-CLASS FACILITIES

Life at Harrington Grove is enhanced by the Harrington Grove Country Club, the Magnolia Club and the Michelia Club. All Harrington Grove residents have exclusive access to each of these luxurious clubs, which together provide them with available options of swimming pools and tennis courts just minutes from their doorsteps. With a bounty of other world-class community facilities just a stone's throw away, the Harrington Grove lifestyle truly is unparalleled.

## HARRINGTON GROVE COUNTRY CLUB

The stunning Harrington Grove Country Club forms the epicentre of the Harrington Grove community. Surrounded by woodlands and grassy hills, the Country Club is an exciting venue for casual dining, recreation, relaxation and community interaction. It was built with architectural flair and design excellence to offer leisure and sporting facilities on a grand scale scale.

## MAGNOLIA CLUB

Magnolia Club is located at the entry to the Magnolia precinct and features an array of social and recreational facilities. It was the first of two neighbourhood centres built to complement the Harrington Grove Country Club and provide residents in Harrington Grove with a greater variety of facilities.

# MICHELIA CLUB

Michelia Club is a stylish and sophisticated private facility for the exclusive enjoyment of residents of Harrington Grove and their guests. The seamless indoor-outdoor design ensures that it's an ideal destination in all seasons.