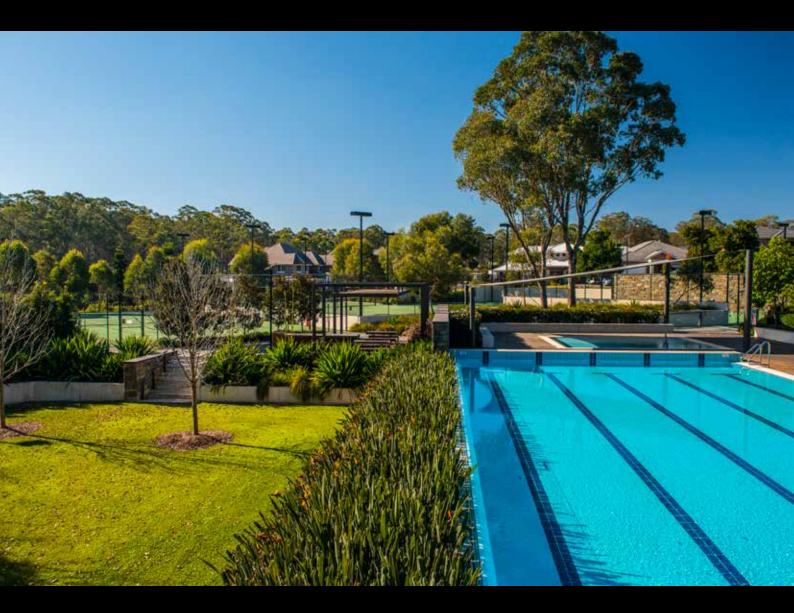

## HARRINGTON GROVE COUNTRY CLUB

The stunning Harrington Grove Country Club forms the epicentre of the Harrington Grove community. Surrounded by woodlands and grassy hills, the Country Club is an exciting venue for casual dining, recreation, relaxation and community interaction. It was built with architectural flair and design excellence to offer leisure and sporting facilities on a grand scale scale.

Set amidst the leafy surrounds of Harrington Forest, Harrington Grove Country Club is an ideal destination to do as much or as little as desired. Residents can choose to actively participate in recreation and sport, or can alternatively opt to sit and enjoy the expansive views over a drink. The leisure and recreation facilities are strictly reserved for residents and their guests. Enjoying excellent acoustics, the amphitheatre is perfect for outdoor entertainment including local concerts with professional music and theatre performances.

Residents enjoy exclusive access to the following facilities at the Harrington Grove Country Club:

- Amphitheatre

Harringtons Bar + Grill is an exciting restaurant located within the Harrington Grove Country Club, open Tuesday to Sunday. Its focus on seasonal produce and exciting dining experiences make it a popular destination with Harrington Grove residents and non-residents alike. Similarly, the function rooms create the perfect atmosphere for special events ranging from milestone birthdays to weddings, christenings and other family events.

Rich elegant interiors with luxurious lounges and the cosy fireplace are juxtaposed with soaring ceilings and expansive glass windows opening to magnificent views. There truly is nothing like it.

- Tennis courts
- Swimming pools
- Fully-equipped gym
- Picnic and barbecue facilities
- Community room